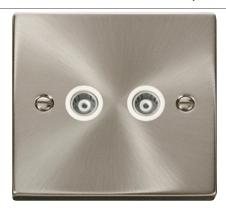

## **Technical Specification**

CLICK® ScolmoregROUP

Product Code: VPSC159WH Description: Twin Isolated Coaxial Outlet

Representative Image

## **General Information**

Dimensions 88mm (W) x 88mm (H) x 8mm (D)

Dimensions With Gasket 91mm (W) x 91mm (H) x 9mm (D)

Plate Design & Finish Victorian Satin Chrome

Insert & Gasket Colour White

Materials Front Plate: Stainless Steel

Insert: Urea

Earth Plate: Mild Steel Terminals: Brass Gasket: Nylon

Plate Fixing Centres 60.3mm

Isolated Yes
Shielded No
Ingress Protection IP20

Back Box Depth 16mm Minimum

Operational Temperature -5°C to +40°C